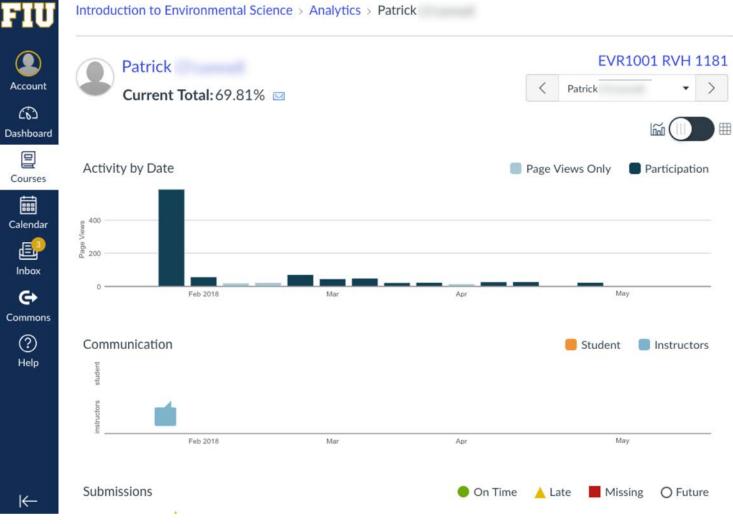

The student detail view allows you to drill down to a student list that will easily help you identify those students in need. You may also click on a student and go directly to their Canvas analytics page in the course.

## INTEGRATION WITH CANVAS ANALYTICS