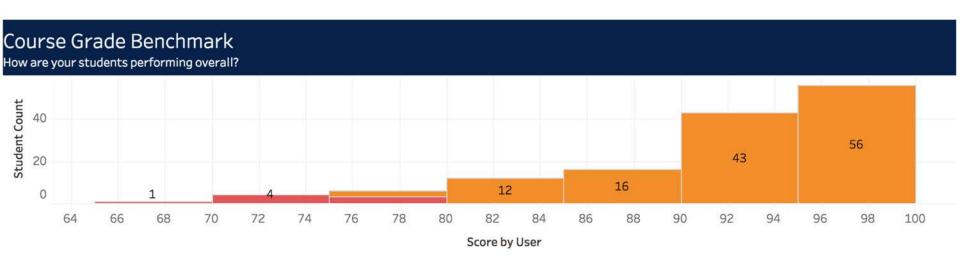

### **COURSE GRADE**

The course grade benchmark chart provides you with a visual representation of where your students currently stand in your class. Each square represents a number of students and allows you to easily drill down by clicking on it.