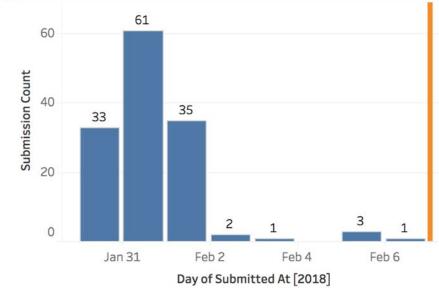

#### Submission Analysis

What are the submission trends for Discussion #1?

To populate this area, click on an assignment on the left to analyze submission trends. Note that if submissions are not received through Canvas, no data will be displayed.

The assignment and submission analysis charts will allow you to understand how are students performing for the different assignments in your class and understand the submission trends. This tool also allows you to easily drill down to students who are not performing within or above the average.