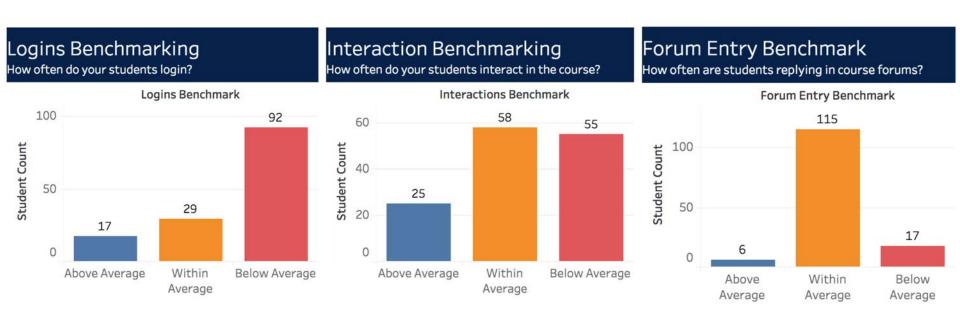

## **COURSE ACTIVITY**

The course interactions charts provide you with benchmarking of your students based on average logins, interactions (clicks) and forum entries (if any). As with previous charts, each bar allows for student detail drill downs.